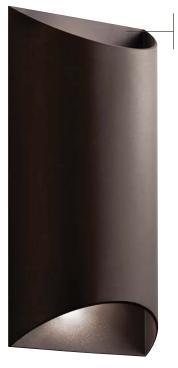

## Wesley LED

Finish: Textured Architectural Bronze<sup>™</sup> Fixture Material: Aluminum

49278 AZTLED Outdoor Wall

Clear Glass on Top to Provide Up Light

**49279 AZTLED** Outdoor Wall

## Wesley LED

|   | ITEM # | FINISH        | LIGHT<br>SOURCE | LED<br>OUTPUT                      | DIMENSIONS | EXT. | HCWO | NOTES                  |
|---|--------|---------------|-----------------|------------------------------------|------------|------|------|------------------------|
| Α | 49278  | AZTLED, PLLED | (1) 8W 🔇        | 3000K, 90 CRI, 790 Lumens, 99 LPW  | 7W x 7.5H  | 4    | 3.75 | <b>™ © ®</b> Dimmable. |
| В | 49279  | AZTLED, PLLED | (2) 16W 😂       | 3000K, 90 CRI, 1580 Lumens, 99 LPW | 7W x 14H   | 4    | 7    |                        |