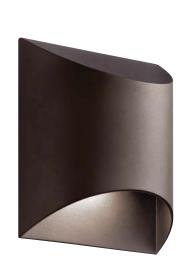

## Wesley LED

Finish: Textured Architectural Bronze<sup>™</sup> Fixture Material: Aluminum

49278 AZTLED Outdoor Wall

Clear Glass on Top to Provide Up Light

**49279 AZTLED** Outdoor Wall

## Wesley LED

|   | ITEM # | FINISH        | LIGHT<br>SOURCE | LED<br>OUTPUT                      | DIMENSIONS | EXT. | HCWO | NOTES                  |
|---|--------|---------------|-----------------|------------------------------------|------------|------|------|------------------------|
| Α | 49278  | AZTLED, PLLED | (1) 8W 🔇        | 3000K, 90 CRI, 790 Lumens, 99 LPW  | 7W x 7.5H  | 4    | 3.75 | <b>™ © ®</b> Dimmable. |
| В | 49279  | AZTLED, PLLED | (2) 16W 😂       | 3000K, 90 CRI, 1580 Lumens, 99 LPW | 7W x 14H   | 4    | 7    |                        |